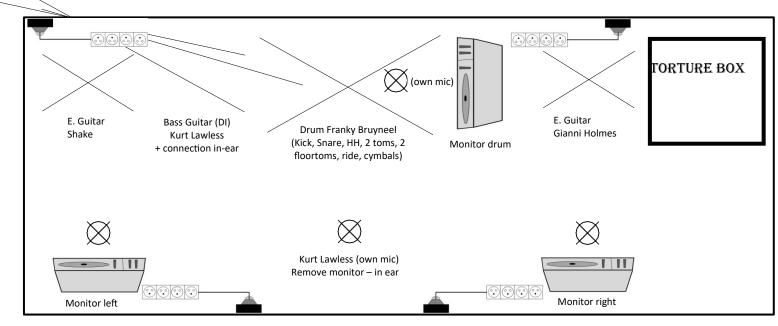

## Stage plot

## **Monitor wishes**

| Monitor drum (Franky)  | Kick + Snare + Guitar (Shake) + Guitar (Gianni) +Bass + Lead Vocal (Kurt) |  |
|------------------------|---------------------------------------------------------------------------|--|
| Monitor left (Shake)   | Guitar (Shake) + Guitar (Gianni) + lead Vocal (Kurt) + Vocal (Shake)      |  |
| In-ear monitor (Kurt)  | Mix of everything, similar to FOH sound                                   |  |
| Monitor right (Gianni) | Guitar (Gianni) + Guitar (Shake) + lead Vocal (Kurt) + Vocal (Gianni)     |  |

## **Channel list**

| Instrument       | Microphone                       |
|------------------|----------------------------------|
| 01. Kick         | Shure Beta91A (or AKG D112)      |
| 02. Snare        | Shure SM57                       |
| 03. Hi hat       | No pref.                         |
| 04. Tom 1        | Sennheiser e604                  |
| 05. Tom 2        | Sennheiser e604                  |
| 06. Tom 3 +4     | Sennheiser e604                  |
| (floortom)       |                                  |
| 07. OH L         | No pref.                         |
| 08. OH R         | No pref.                         |
| 09. Bass         | Balanced out (XLR)               |
| 10. Guitar left  | Shure SM57/Sennheiser e906       |
| 11. Guitar right | Shure SM57/Sennheiser e906       |
| 12. Lead voc.    | Own mic (connect via own module) |
| 13. Backing voc. | Shure SM58                       |
| 14. Backing voc. | Shure SM58                       |
| 15. Drum voc.    | Own mic                          |

## Notes

Lead vocal has own MIC and distortion effect pedal but preferably some reverb (+ occasional delay) added. All 3 vocals must be in the mix at the same volume.

Please remove center monitor(s) since singer is using in-ear (connector on top of bass amplifier).